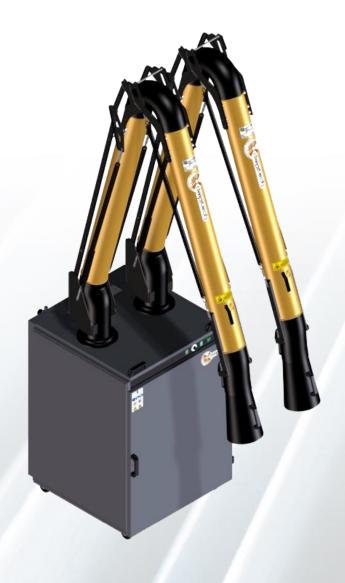

ING SYSTEM WITH COMPRESSED AIR AND A VIBRATOR |  |  |
| -         | ON-BOARD ELECTRICAL PANEL                                    |  |  |
|           | OPTIONAL                                                     |  |  |
| T34230007 | DEPUREX 2 EXTRACTION ARM Ø160                                |  |  |
| T34230002 | DEPUREX 3 EXTRACTION ARM Ø160                                |  |  |
| T34230041 | DEPUREX 3 EXTRACTION ARM Ø200                                |  |  |
| L16300088 | SILENCER                                                     |  |  |
| G14240026 | CLEANING SEQUENCER CIRCUIT                                   |  |  |

Further customizations are possible. For information, please contact our sales office.





## Here are more illustrative images of the DEPOL 30 MOBILE DEDUSTER