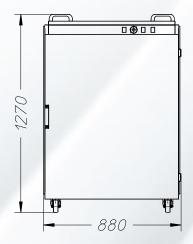

## STANDARD MACHINE TECHNICAL DATA

| Item code | MODEL    | DIMENSIONS<br>(L x D x H) mm | POWER [KW] | POWER SUPPLY*<br>[V] - [Hz] | FLOW RATE [m³/h]              | NOISE LEVEL [dB(A)] |
|-----------|----------|------------------------------|------------|-----------------------------|-------------------------------|---------------------|
| U35260003 | DEPOL 30 | 880x1030x1270                | 2.2        | 400 - 50                    | 1800 (1 arm)<br>2400 (2 arms) | <70                 |