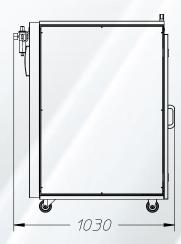

## STANDARD MACHINE TECHNICAL DATA

| Item code | MODEL    | DIMENSIONS<br>(L x D x H) mm | POWER [KW] | POWER SUPPLY*<br>[V] - [Hz] | FLOW RATE [m³/h]              | NOISE LEVEL [dB(A)] |
|-----------|----------|------------------------------|------------|-----------------------------|-------------------------------|---------------------|
| U35260003 | DEPOL 30 | 880x1030x1270                | 2.2        | 400 - 50                    | 1800 (1 arm)<br>2400 (2 arms) | <70                 |