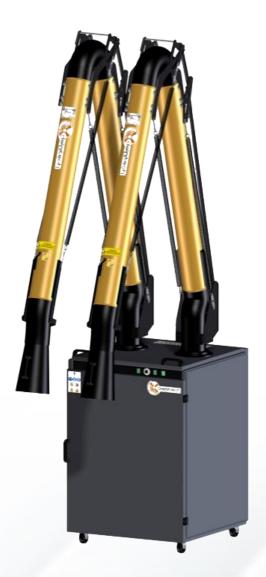

## **DEPOL 30 MOBILE DEDUSTER**

Mobile deduster used for the extraction and filtration of welding fumes and dust and, for dry operations, the removal of materials generated by grinding, frosting and polishing.

It is equipped with an automatic cartridge cleaning system using compressed air with backwashing and vibration functions, as well as a dust recovery tray.

The DEPOL 30 deduster can be equipped with one or two articulated extraction arms and/or flexible hoses with extraction nozzles.

## Here are more illustrative images of the DEPOL 30 MOBILE DEDUSTER