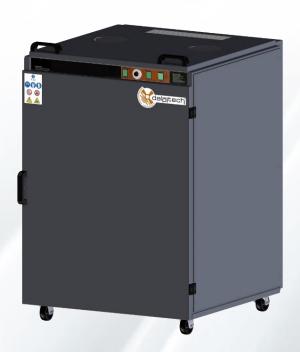

|  |  |
| -         | AUTOMATIC CLEANING SYSTEM WITH COMPRESSED AIR AND A VIBRATOR |  |  |
| -         | ON-BOARD ELECTRICAL PANEL                                    |  |  |
|           | OPTIONAL                                                     |  |  |
| T34230007 | DEPUREX 2 EXTRACTION ARM Ø160                                |  |  |
| T34230002 | DEPUREX 3 EXTRACTION ARM Ø160                                |  |  |
| T34230041 | DEPUREX 3 EXTRACTION ARM Ø200                                |  |  |
| L16300088 | SILENCER                                                     |  |  |
| G14240026 | CLEANING SEQUENCER CIRCUIT                                   |  |  |

Further customizations are possible. For information, please contact our sales office.





## Here are more illustrative images of the DEPOL 30 MOBILE DEDUSTER